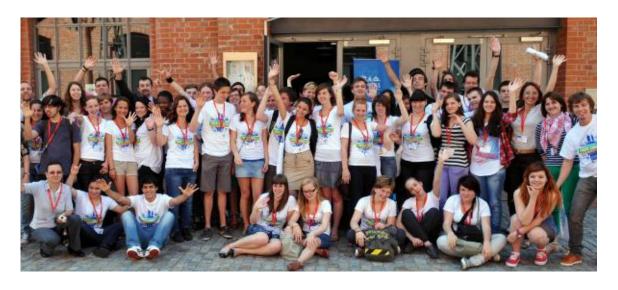

After agreeing on a school children congress, it was decided to work with school kids between 15-17 years old that also ended up in a new search for a proper titel for the event. That is why CIVITAS ELAN finally organised a »Youth Congress«. Each city sent 8 pupils to the City of Brno in May 2011, together with two teachers of their schools. Within three days 40 teenagers and 10 teachers from five European cities experienced a funny and productive get-toghether learning more about sustainable public transport and CIVITAS ELAN.