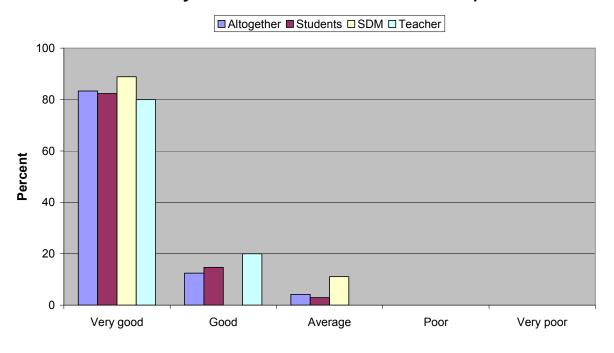

CIVITAS ELAN experts. Here are some ideas that got them started:

- What funny, wicked, interesting, shocking, awesome stories can you tell us about your travels?
- What would you change in the public transport system of Brno?
- What can you and your city learn from Brno, Gent, Porto, Ljubljana and Zagreb?
- What are your recommendations?

These recommendations have been elaborated on the basis of their experience from the Mobility Treasure Hunt and their students' presentation of the public transport in their home towns.



### 2.2 Evaluation

# 2.2.1 CIVITAS ELAN Youth Congress: the results

### How did you like the Youth Congress in general?



### How did you like the moderator?





# How did you like the Mobility Treasure Hunt?



### How did you like the Traffic Sounds work shop?





#### How did you like the hotel?



# 2.2.1 What went well? What could be improved?

The organisation, idea and execution of the Mobility Treasure Hunt was very much appreciated by students and teachers and was the most successful task of the Youth Congress.

The beat boxing workshop ("Traffic sounds") and the moderator as a beat box musician seemed to fulfil all expectations regarding creativity and innovative connections between creativity, leisure time actions as well as working.

Creativity is closely followed by socialising as a close third – meeting people of other countries, to interact and work with them and to enjoy the resulting atmosphere was mentioned by over 10% of the participants.

Room for improvement however have been left for accommodation and catering. The participan