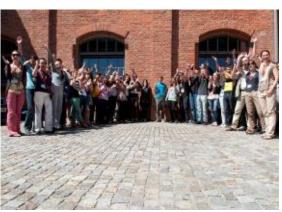

After agreeing on a school children congress, it was decided to work with school kids between 15-17 years old that also ended up in a new search for a proper titel for the event. That is why CIVITAS ELAN finally organised a »Youth Congress«. Each city sent 8 pupils to the City of Brno in May 2011, together with two teachers of their schools. Within three days 40 teenagers and 10 teachers from five European cities experienced a funny and productive get-toghether learning more about sustainable public transport and CIVITAS ELAN.