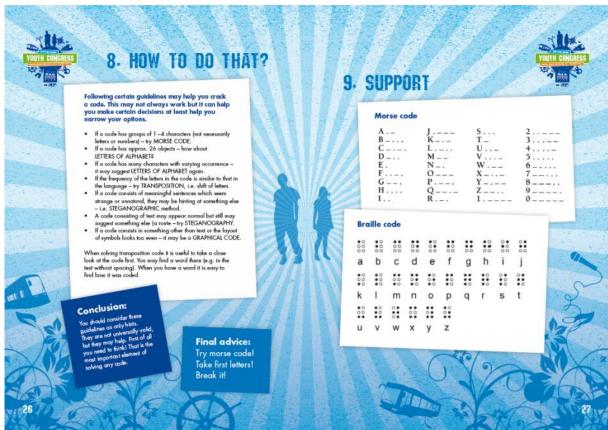

#### 5. Design – the face of an event

A common Corporate Design increases the impact of the communication and provides guidance for the understanding of the information. The aim of the visual design is to support the event through consistent, memorable, attractive and user-friendly visual presentation of all the information products delivered within the event. **You should provide an attractive congress logo** which fits to the overall idea of the youth congress. The official logo can also be embedded.

#### 6. Mobility Treasure Hunt

The concept of the mobility treasure hunt was very successful. It can be copied and transferred to other events very easily.



# **2.4 Additional Pictures**

































# **Annex**

# Logos









# **T-Shirts**





# Manual