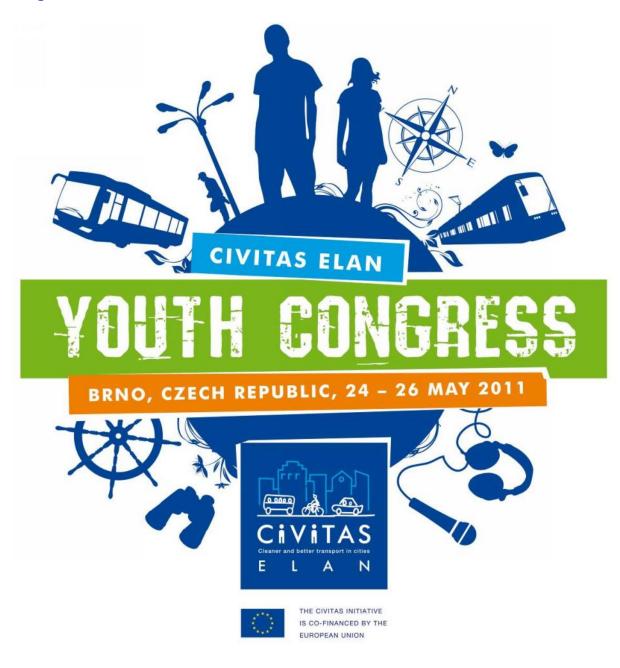

After agreeing on a school children congress, it was decided to work with school kids between 15-17 years old that also ended up in a new search for a proper titel for the event. That is why CIVITAS ELAN finally organised a »Youth Congress«. Each city sent 8 pupils to the City of Brno in May 2011, together with two teachers of their schools. Within three days 40 teenagers and 10 teachers from five European cities experienced a funny and productive get-toghether learning more about sustainable public transport and CIVITAS ELAN.

CIVITAS ELAN solved this challenge by organising a big scavenger hunt that led the students through the City of Brno. They had to solve riddles and codes which told where to go for the next stop – all riddles dealt with mobility aspects and they had to use public transport as well. More about the game can be read in chapter 2.