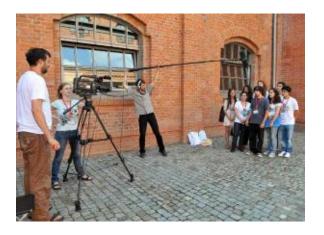

#### Actors' books:

For a better overview of the different tasks and action during the event, a management tool was developed that lists all tasks of the responsible persons considering all parallel actions as well as stating all regarding comments. Below a screen shot of such a list is shown. It is possible to split information, so that each "actor"/"actress" (moderator, organisation staff, technician staff, catering staff) is listed separately.