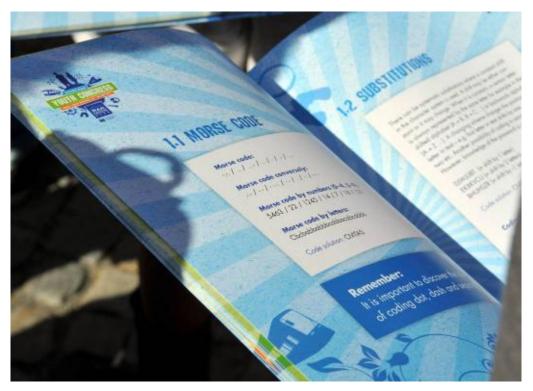

CIVITAS ELAN solved this challenge by organising a big scavenger hunt that led the students through the City of Brno. They had to solve riddles and codes which told where to go for the next stop – all riddles dealt with mobility aspects and they had to use public transport as well. More about the game can be read in chapter 2.