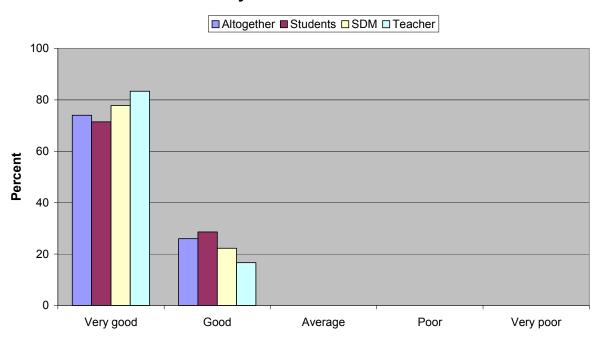

sation theatre!

In addition to their conclusions and photos, they also presented their recommendations to CIVITAS ELAN experts. Here are some ideas that got them started:

- What funny, wicked, interesting, shocking, awesome stories can you tell us about your travels?
- What would you change in the public transport system of Brno?
- What can you and your city learn from Brno, Gent, Porto, Ljubljana and Zagreb?
- What are your recommendations?

These recommendations have been elaborated on the basis of their experience from the Mobility Treasure Hunt and their students' presentation of the public transport in their home towns.



### 2.2 Evaluation

# 2.2.1 CIVITAS ELAN Youth Congress: the results

### How did you like the Youth Congress in general?



### How did you like the moderator?





# How did you like the Mobility Treasure Hunt?



### How did you like the Traffic Sounds work shop?





#### How did you like the hotel?



# 2.2.1 What went well? What could be improved?

The organisation, idea and execution of the Mobility Treasure Hunt was very much appreciated by students and teachers and was the most successful task of the Youth Congress.

The beat boxing workshop ("Traffic sounds") and the moderator as a beat box musician seemed to fulfil all expectations regarding creativity and innovative connections between creativity, leisure time actions as well as working.

Creativity is closely followed by socialising as a close third – meeting people of other countries, to interact and work with them and to enjoy the resulting atmosphere was mentioned by over 10% of the