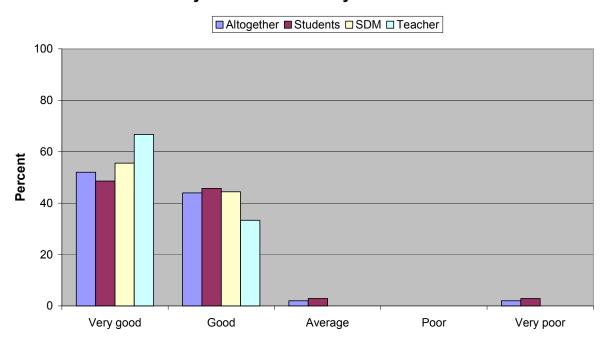

d photos, they also presented their recommendations to CIVITAS ELAN experts. Here are some ideas that got them started:

- What funny, wicked, interesting, shocking, awesome stories can you tell us about your travels?
- What would you change in the public transport system of Brno?
- What can you and your city learn from Brno, Gent, Porto, Ljubljana and Zagreb?
- What are your recommendations?

These recommendations have been elaborated on the basis of their experience from the Mobility Treasure Hunt and their students' presentation of the public transport in their home towns.



### 2.2 Evaluation

# 2.2.1 CIVITAS ELAN Youth Congress: the results

### How did you like the Youth Congress in general?



### How did you like the moderator?





# How did you like the Mobility Treasure Hunt?



### How did you like the Traffic Sounds work shop?





#### How did you like the hotel?



# 2.2.1 What went well? What could be improved?

The organisation, idea and execution of the Mobility Treasure Hunt was very much appreciated by students and teachers and was the most successful task of the Youth Congress.

The beat boxing workshop ("Traffic sounds") and the moderator as a beat box musician seemed to fulfil all expectations regarding creativity and innovative connections between creativity, leisure time actions as well as working.

Creativity is closely followed by socialising as a close third – meeting people of other countries, to interact and work with them and to enjoy the resulting atmosphere was mentioned by over 10% of the participants.

Room for improvement however have be