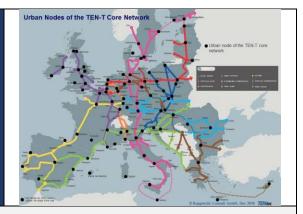

## Integration of urban nodes in the TEN-T corridors

## Course description

The study on improving the efficiency of the transport system in urban nodes of the Trans-European transport core network contributed strongly to further develop the urban dimension of the TEN-T. This online course, which is available to all interested European urban nodes, contains facts, findings, recommendation and, above all, inspiration which could help them become more aware of the opportunities arising by being part of the TEN-T core network.