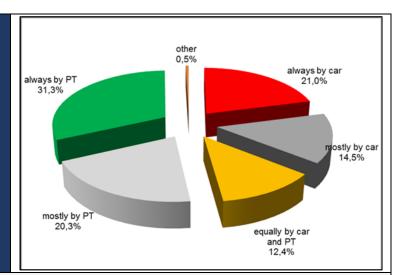

Using market research to help optimise your public transport system



## **Course description**

This course offers an overview of a range of topics related to marketing research in public transport including the definition and purpose of market research; the scope of market research in public transport; market segmentation; designing market research; data collection, processing and analysis; understanding your audience when preparing research reports and organising market research in public transport.

## **Target audience**

Those involved in a range of public bodies and other public transport stakeholders, including:

- Public transport operators
- Public transport authorities
- Passenger councils
- Advisors to public bodies
- Local and regional politicians and decision makers
- Academia

Experience in market research is not necessary.

## Thematic area